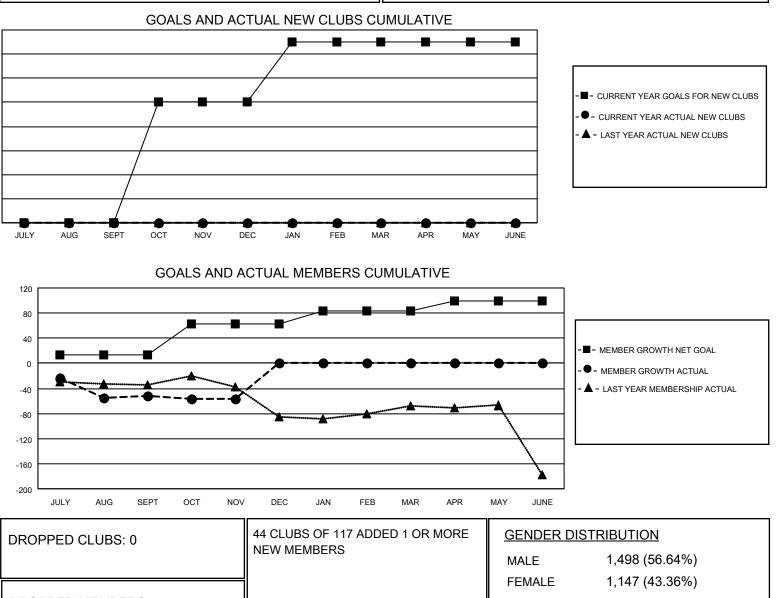

## LOCATION: OREGON

GMT: OPEN

GMT CA 1

| Clubs<br>RESULTS FOR 2024-2025 |   |   |   | Members<br>RESULTS FOR 2024-2025 |    |    |    |
|--------------------------------|---|---|---|----------------------------------|----|----|----|
|                                |   |   |   |                                  |    |    |    |
| JULY/AUG/SEPT                  | 0 | 0 | 0 | JULY/AUG/SEPT                    | 13 | 65 | 98 |
| OCT/NOV/DEC                    | 2 | 0 | 0 | OCT/NOV/DEC                      | 50 | 46 | 43 |
| JAN/FEB/MAR                    | 1 | 0 | 0 | JAN/FEB/MAR                      | 20 | 0  | 0  |
| APR/MAY/JUNE                   | 0 | 0 | 0 | APR/MAY/JUNE                     | 17 | 0  | 0  |

| DROPPED MEMBERS |     |                           | FEMALE 1,147 (43.36%)              |   |
|-----------------|-----|---------------------------|------------------------------------|---|
| DECEASED        | 16  | CLICK HERE FOR CUMULATIVE | TOTAL FAMILY UNIT MEMBERS          |   |
| CLUB CANCELLED  | 0   | MEMBERSHIP DATA           |                                    |   |
| OTHER           | 124 |                           | FAMILY MEMBERS PAYING HALF<br>DUES | 0 |
| TOTAL           | 140 |                           |                                    |   |